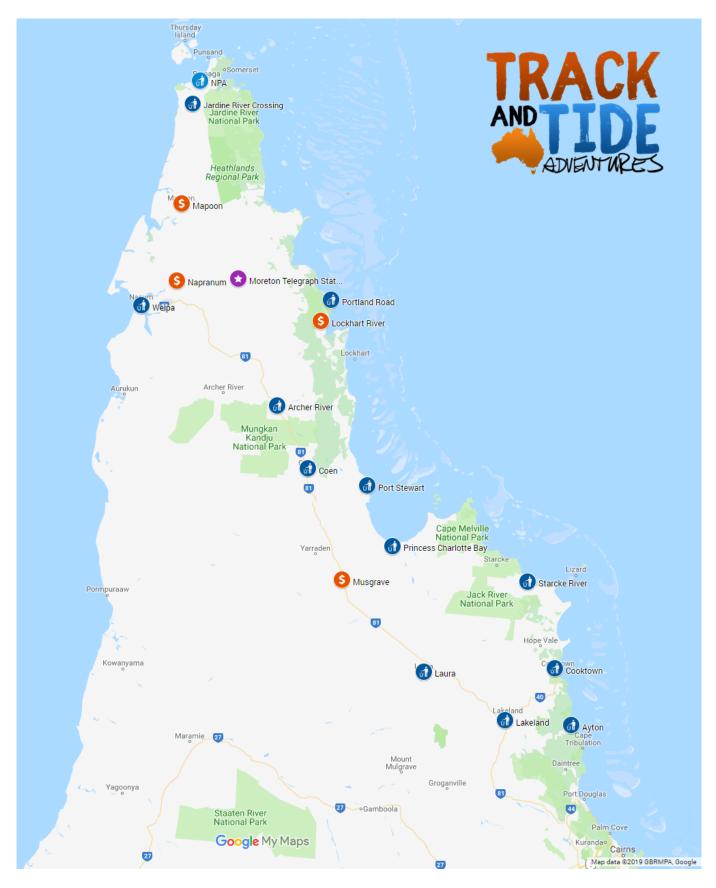

## CAPE YORK WASTE DISPOSAL POINTS

We put together a Map and Table showing the waste disposal & recycling points in Cape York. We hope that this will help you with your waste management whilst travelling in Cape York. Be responsible and keep Cape York beautiful.

| Northern Peninsula Area                     |                                                                                            |                                                                        |
|---------------------------------------------|--------------------------------------------------------------------------------------------|------------------------------------------------------------------------|
| Landfill Site                               | Address: Just off Injinoo Road half way between                                            | Hours: 24/7                                                            |
|                                             | Injinoo and Umagico.                                                                       |                                                                        |
| Jardine River Ferry                         |                                                                                            |                                                                        |
| Landfill Site                               | Address: On the side of Bamaga Road, just South of                                         | Hours: 24/7                                                            |
|                                             | the Ferry Crossing.                                                                        |                                                                        |
| Mapoon                                      |                                                                                            |                                                                        |
| Containers for Change – Container Refund    | Address: Southside as coming into town                                                     | Hours: Tues 9-10am                                                     |
| Napranum                                    |                                                                                            |                                                                        |
| Containers for Change – Container Refund    | Address: Northside as coming into town                                                     | Hours: Mon 8-10am                                                      |
| Weipa                                       |                                                                                            |                                                                        |
| Waste Transfer Station*                     | Address: Kerr Point Drive, Weipa                                                           | Hours: Mon-Fri 8am-5pm<br>Sat-Sun 8am-4pm                              |
| Containers for Change – Container Refund    | Address: 661 Toots Holzheimer Road, Weipa                                                  | Hours: Mon – Fri 8am – 2pm<br>Sun 8am – 12pm                           |
| Moreton Telegraph Station                   |                                                                                            |                                                                        |
| Flying Doctors Charity Can Collection Point | Address: Peninsula Development Road                                                        | Hours: Office Hours                                                    |
| Portland Roads                              |                                                                                            |                                                                        |
| Landfill Site                               | Address: Portland Road                                                                     | Hours: 24/7                                                            |
| Lockhart River                              |                                                                                            |                                                                        |
| Containers for Change – Container Refund    | Address: Entrance into Lockhart River town area, Lockhart River                            | Hours: Sat 7am – 9am                                                   |
| Archer River                                |                                                                                            |                                                                        |
| Containers for Change – Container Refund    | Address: Archer River Roadhouse Peninsula Development Road, Archer River                   | Hours: Fri 11am – 12pm                                                 |
| Caged Waste Trench                          | Address: Peninsula Development Road, Archer                                                | Hours: 24/7                                                            |
|                                             | River                                                                                      | During dry season only                                                 |
| Coen                                        |                                                                                            |                                                                        |
| Landfill Site                               | Address: Oscar Creek Road, Coen                                                            | Hours: 24/7                                                            |
| Containers for Change – Container Refund    | Address: Exchange Hotel Camping Area                                                       | Hours: Fri 7 – 10am                                                    |
| Musgrave                                    |                                                                                            |                                                                        |
| Containers for Change – Container Refund    | Address: Musgrave Roadhouse Peninsula Development Road, Musgrave                           | Hours: Thur 1-2                                                        |
| Port Stewart                                |                                                                                            |                                                                        |
| Waste Transfer Station*                     | Address:                                                                                   | Hours: 24/7                                                            |
| Annie River                                 |                                                                                            |                                                                        |
| Skip Bin                                    | Address: Annie River Boat Ramp<br>Marina Plains, Princess Charlotte Bay                    | Hours:24/7                                                             |
| Starcke River                               |                                                                                            |                                                                        |
| Skip Bin                                    | Address: Starcke River Boat Ramp                                                           | Hours: 24/7                                                            |
|                                             | South bank of Starke River                                                                 |                                                                        |
| Cooktown                                    |                                                                                            |                                                                        |
| Recycling Centres                           | Address: Amos Street, Racecourse Road, Hope<br>Street, Webber Esplanade, Poison Creek Road | Hours: 24/7                                                            |
| Containers for Change – Container Refund    | Address: Macmillian Street, Cooktown                                                       | Hours: Mon 8.30-2.30<br>Sat 8.30-10.30                                 |
| Cooktown Transfer Station*                  | Address: Macmillian Street, Cooktown                                                       | Hours: Tues & Fri 7-4<br>Wed & Thur 7-9 / 3-5<br>Sun 8-12 / 12.30-4.30 |
| Laura                                       |                                                                                            |                                                                        |
| Landfill Site                               | Address: Peninsula Development Road, Laura                                                 | Hours: Mon & Fri 1-4<br>Sun 2-4                                        |
| Containers for Change – Container Refund    | Address: Laura Roadhouse                                                                   | Hours: Thur 8-10                                                       |
| Lakeland                                    | •                                                                                          |                                                                        |
| Waste Transfer Station*                     | Address: Honey Dam Road, Lakeland                                                          | Hours: Tues & Sun 8-12                                                 |
| Recycling Station                           | Address: Foyster Drive, Lakeland                                                           | Hours: 24/7                                                            |
| Ayton                                       |                                                                                            |                                                                        |
| Waste Transfer Station*                     | Address: Bloomfield Road, Ayton                                                            | Hours: Wed 2-4<br>Sat 11-1                                             |
| Recycling Centre                            | Address: West Street, Ayton                                                                | Hours: 24/7                                                            |
|                                             |                                                                                            |                                                                        |